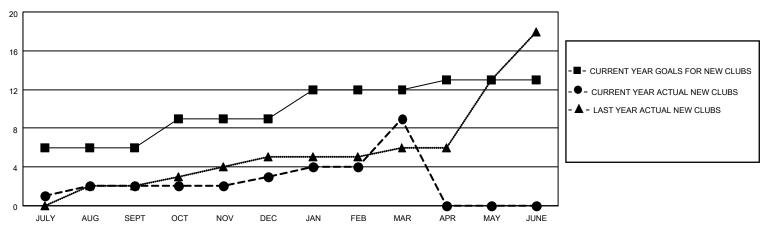

ONTHLY MEMBERSHIP PROGRESS REPORT

LOCATION INDIA District 3233E2 Results as of: 3/31/2022

| Clubs RESULTS FOR 2021-2022 |   |   |    | Members RESULTS FOR 2021-2022 |     |     |     |
|-----------------------------|---|---|----|-------------------------------|-----|-----|-----|
|                             |   |   |    |                               |     |     |     |
| JULY/AUG/SEPT               | 6 | 2 | 19 | JULY/AUG/SEPT                 | 200 | 220 | 282 |
| OCT/NOV/DEC                 | 3 | 1 | 5  | OCT/NOV/DEC                   | 100 | 155 | 225 |
| JAN/FEB/MAR                 | 3 | 6 | 2  | JAN/FEB/MAR                   | 100 | 353 | 77  |
| APR/MAY/JUNE                | 1 | 0 | 0  | APR/MAY/JUNE                  | 50  | 0   | 0   |

## GOALS AND ACTUAL NEW CLUBS CUMULATIVE



## GOALS AND ACTUAL MEMBERS CUMULATIVE



| DROPPED CLUBS: 26 |     | 81 CLUBS OF 220 ADDED 1 OR<br>MORE NEW MEMBERS | GENDER DISTRIBUTION                |                                  |  |
|-------------------|-----|------------------------------------------------|------------------------------------|----------------------------------|--|
|                   |     |                                                | MALE<br>FEMALE                     | 3,991 (71.12%)<br>1,621 (28.88%) |  |
| DROPPED MEMBERS   |     |                                                | NON BINARY<br>PREFER NOT TO ANSWER | 0 (0.00%)<br>0 (0.00%)           |  |
| DECEASED          | 11  |                                                | THE ERMOTTO MOWER                  | 0 (0.0070)                       |