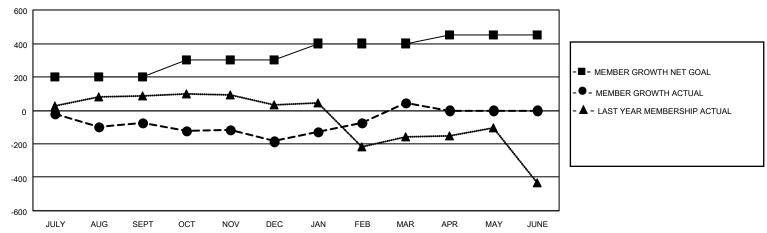

## GOALS AND ACTUAL MEMBERS CUMULATIVE

| DROPPED CLUBS: 26 |     | 81 CLUBS OF 220 ADDED 1 OR<br>MORE NEW MEMBERS | GENDER DISTRIBUTION                |                                  |  |
|-------------------|-----|------------------------------------------------|------------------------------------|----------------------------------|--|
|                   |     |                                                | MALE<br>FEMALE                     | 3,991 (71.12%)<br>1,621 (28.88%) |  |
| DROPPED MEMBERS   |     |                                                | NON BINARY<br>PREFER NOT TO ANSWER | 0 (0.00%)<br>0 (0.00%)           |  |
| DECEASED          | 11  |                                                | THE ERMOTTO MOWER                  | 0 (0.0070)                       |  |
| CLUB CANCELLED    | 202 | CLICK HERE FOR CUMULATIVE                      | TOTAL FAMILY UNIT MEMBERS          | 3 2,231                          |  |
| OTHER             | 371 | MEMBERSHIP DATA                                |                                    |                                  |  |
| TOTAL             | 584 |                                                | FAMILY MEMBERS PAYING HA           | LF DUES 1,248                    |  |